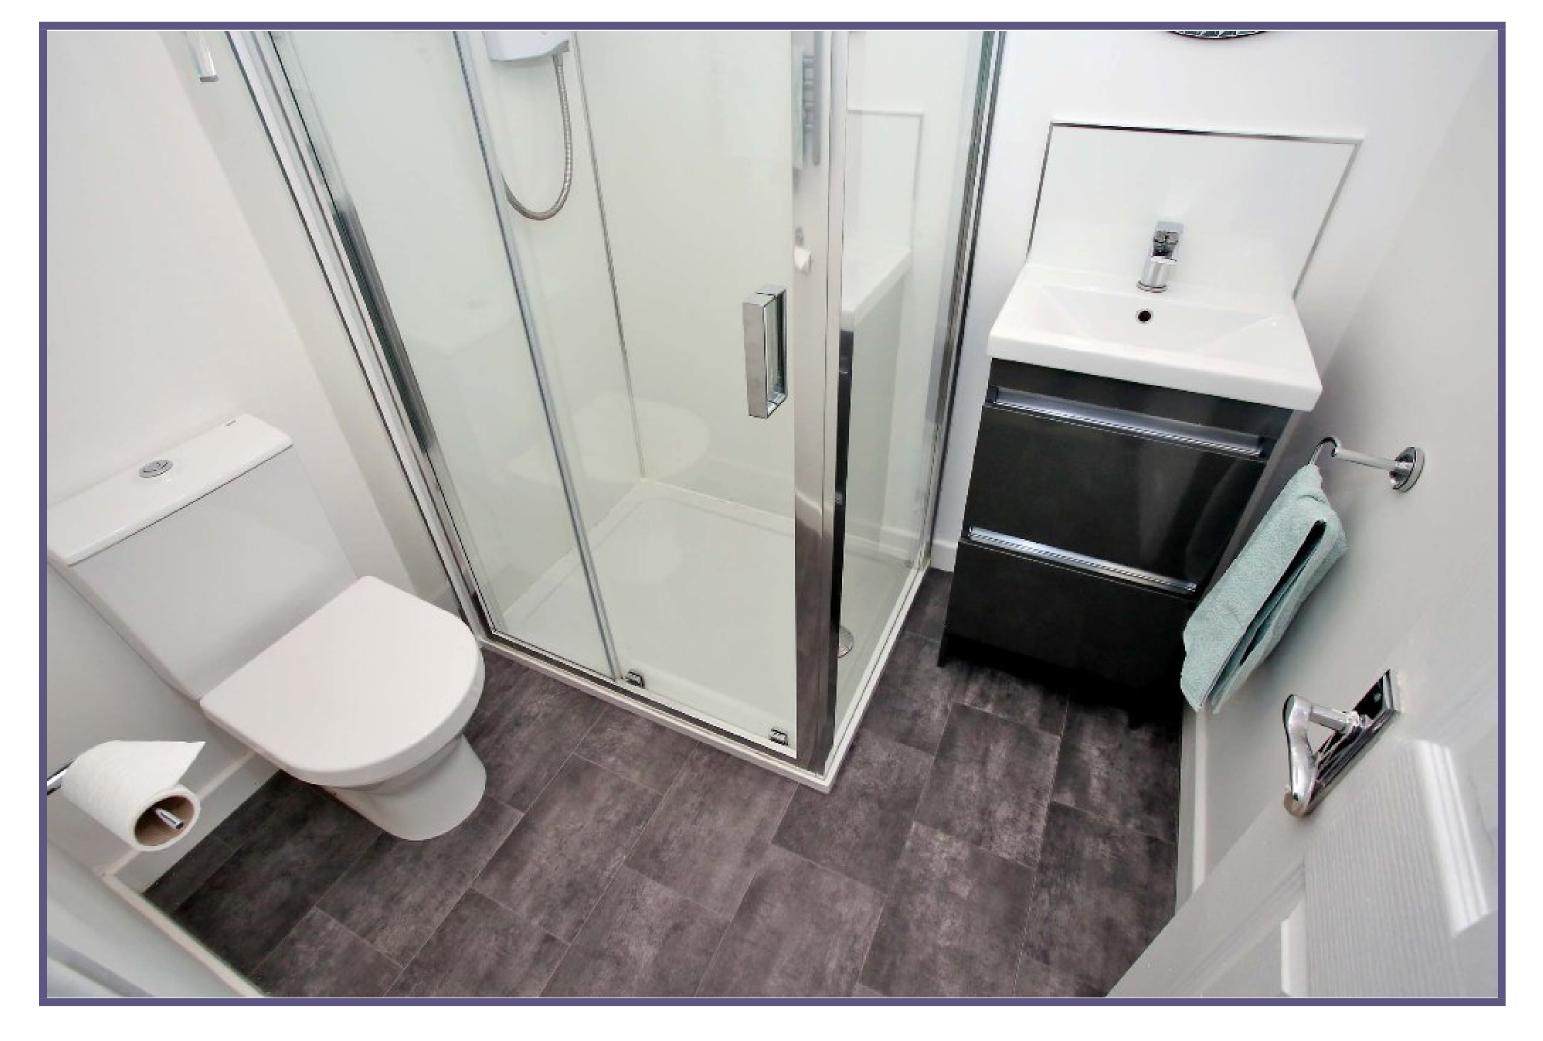

The bedroom is conveniently located to the rear of the property and has again been finished in a modern neutral decor. The room offers space for free standing storage furniture and also benefits from a storage cupboard. The upgraded shower room has been fitted with a modern and stylish suite comprising a w.c. hand wash basin and enclosed shower cubicle.

### ACCOMMODATION

Lounge 14'8" x 6'8" (4.47m x 2.03m) approx. Kitchen 7'7" x 5'7" (2.31m x 1.7m) approx. **Double Bedroom** 15'9" x 6'7" (4.8m x 2.01m) approx. Shower Room 6'1" x 5'7" (1.85m x 1.7m) approx.

**Double Bedroom** 

Shower Room