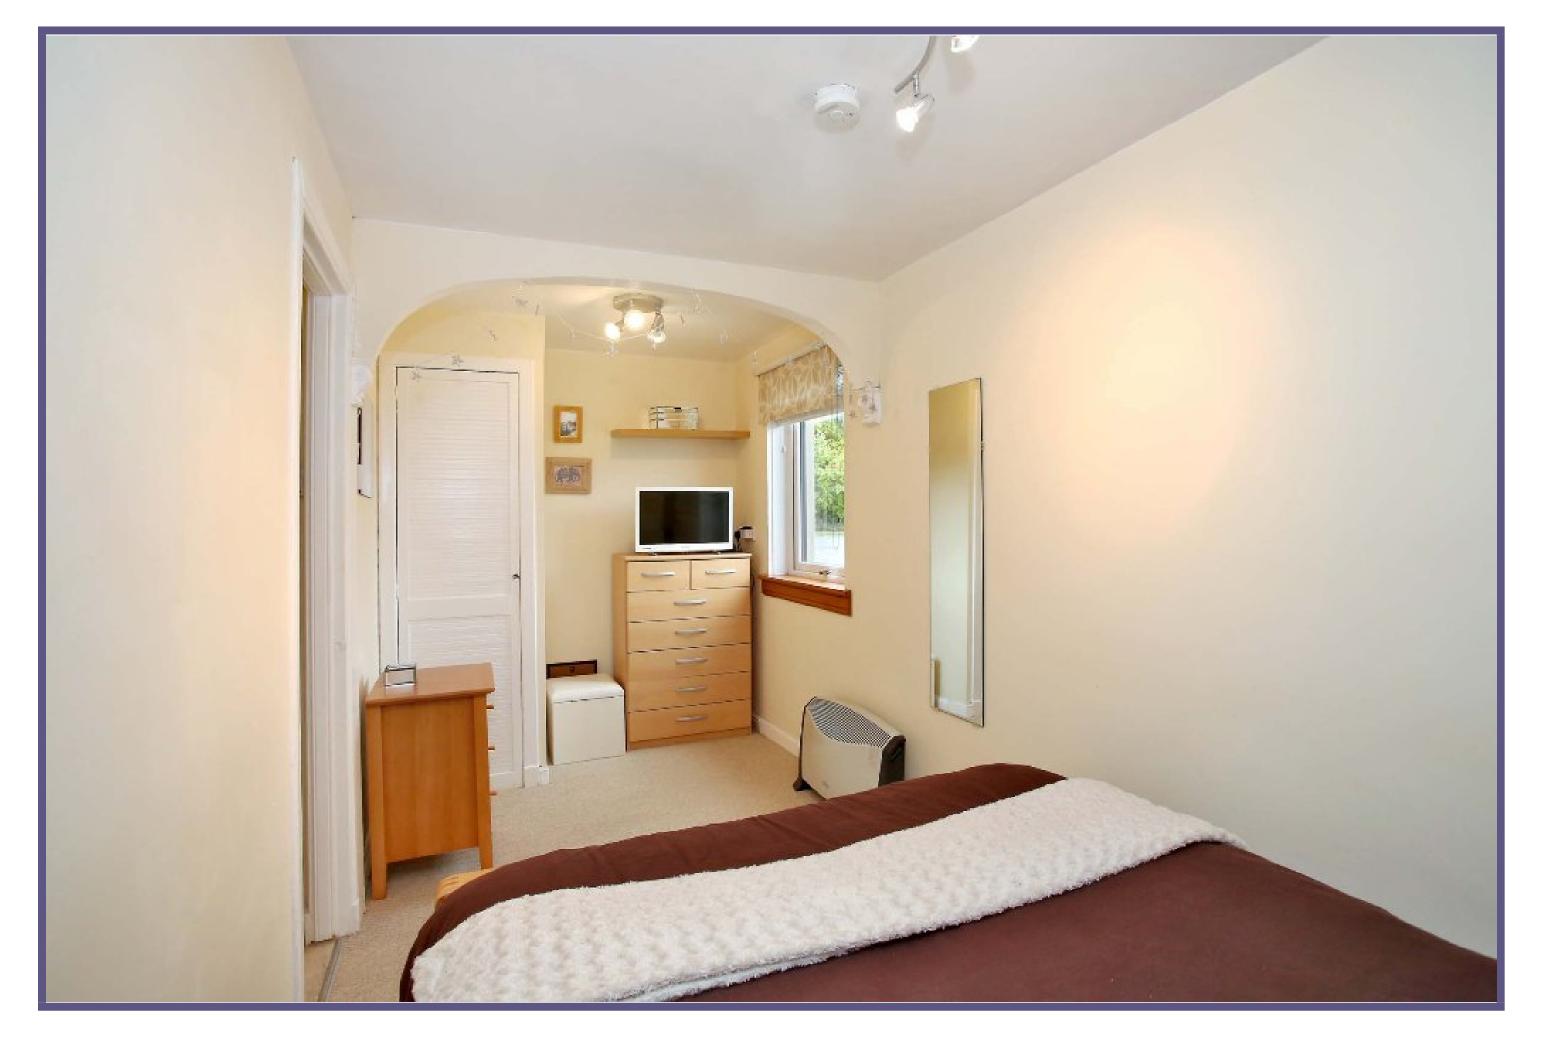

The bedroom is conveniently located to the rear of the property and has again been finished in a modern neutral decor. The room offers space for free standing storage furniture and also benefits from a storage cupboard. The upgraded shower room has been fitted with a modern and stylish suite comprising a w.c. hand wash basin and enclosed shower cubicle.

### ACCOMMODATION

Lounge 14'8" x 6'8" (4.47m x 2.03m) approx. Kitchen 7'7" x 5'7" (2.31m x 1.7m) approx. **Double Bedroom** 15'9" x 6'7" (4.8m x 2.01m) approx. Shower Room 6'1" x 5'7" (1.85m x 1.7m) approx.

**Double Bedroom** 

Shower Room