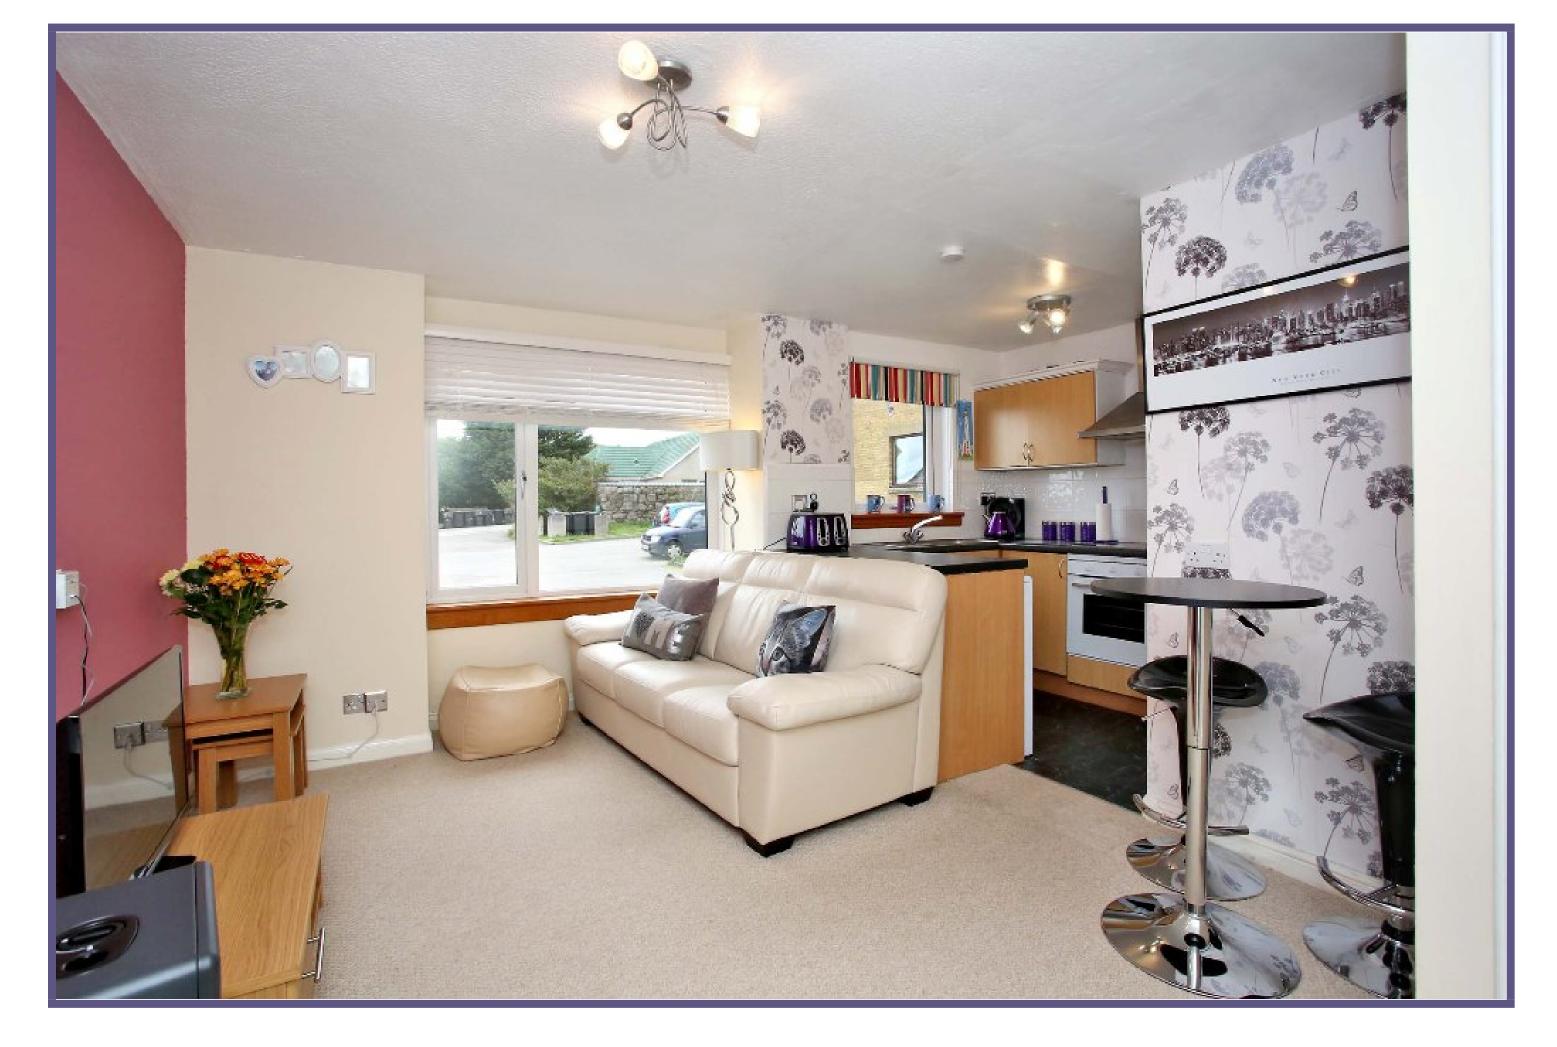

The property first comprises of a spacious living area with the kitchen and lounge set to open plan. The lounge area enjoys an outlook to the front of the property and space for a variety of furniture finished in a neutral decor with a feature wall. The kitchen has been fitted with a wide range of base and wall units providing ample storage and work surfaces along with space for under counter appliances.

### ACCOMMODATION

Lounge 14'8" x 6'8" (4.47m x 2.03m) approx. Kitchen 7'7" x 5'7" (2.31m x 1.7m) approx. **Double Bedroom** 15'9" x 6'7" (4.8m x 2.01m) approx. Shower Room 6'1" x 5'7" (1.85m x 1.7m) approx.

**Private Parking** 

**Double Glazing** 

Drying Green

EPC Band - E

Lounge

Lounge

Kitchen

**Double Bedroom** 