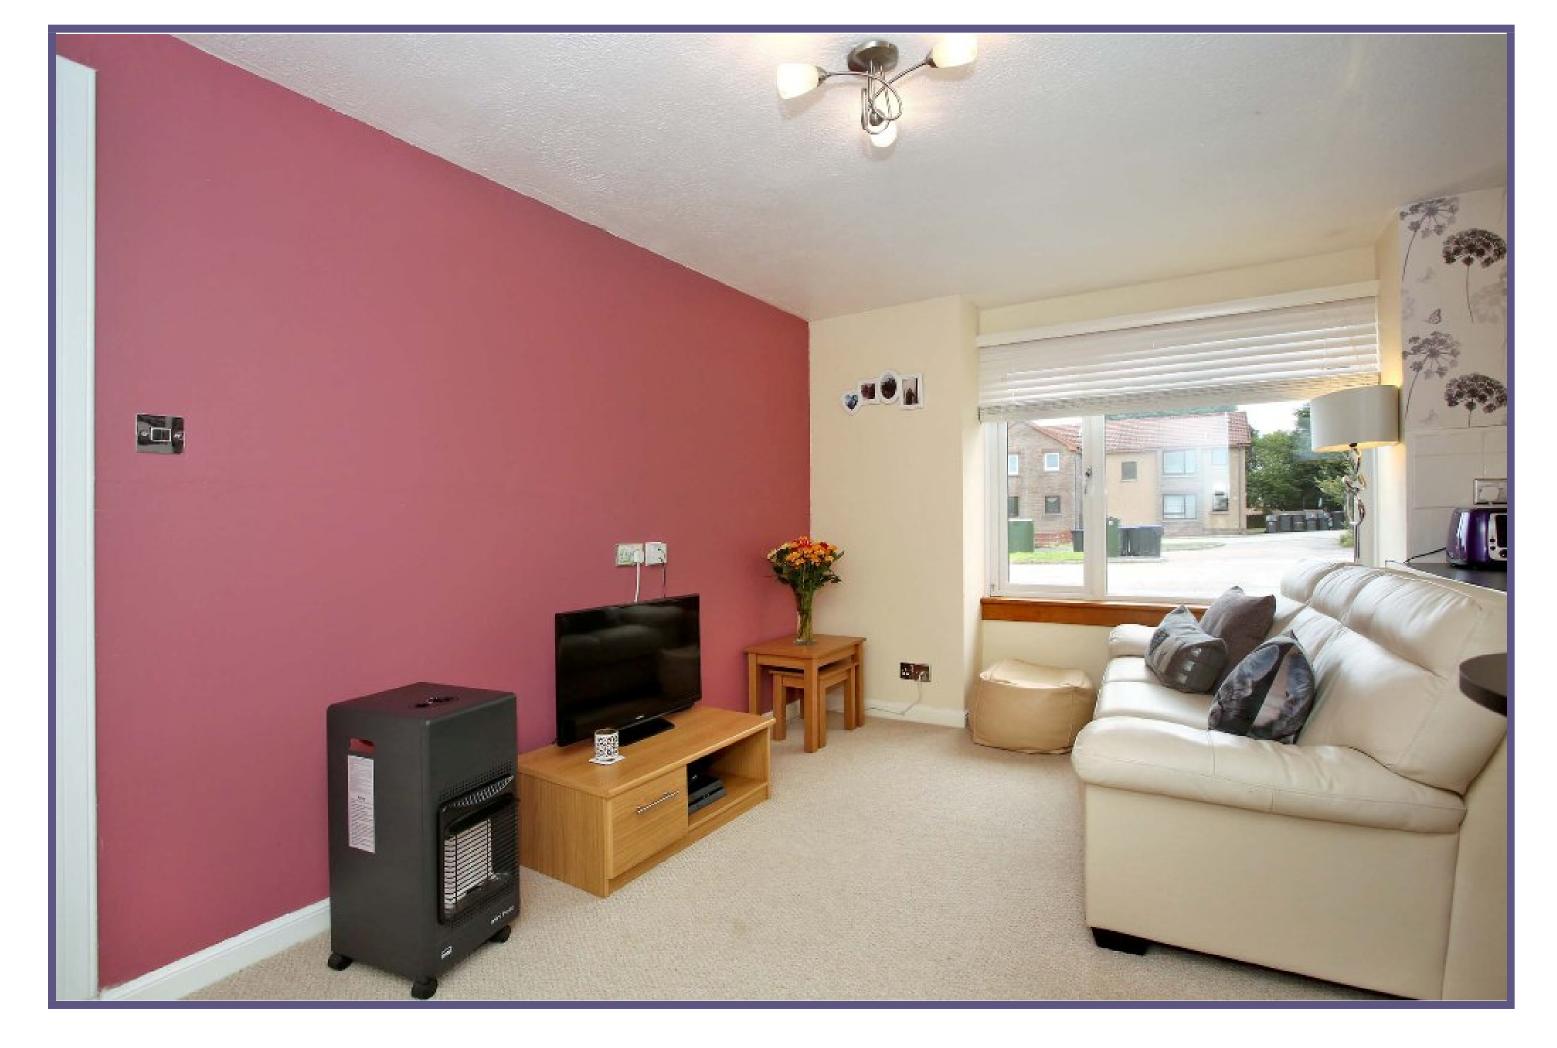

The property first comprises of a spacious living area with the kitchen and lounge set to open plan. The lounge area enjoys an outlook to the front of the property and space for a variety of furniture finished in a neutral decor with a feature wall. The kitchen has been fitted with a wide range of base and wall units providing ample storage and work surfaces along with space for under counter appliances.

### ACCOMMODATION

Lounge 14'8" x 6'8" (4.47m x 2.03m) approx. Kitchen 7'7" x 5'7" (2.31m x 1.7m) approx. **Double Bedroom** 15'9" x 6'7" (4.8m x 2.01m) approx. Shower Room 6'1" x 5'7" (1.85m x 1.7m) approx.

**Private Parking** 

**Double Glazing** 

Drying Green

EPC Band - E

Lounge

Lounge

Kitchen

**Double Bedroom** 