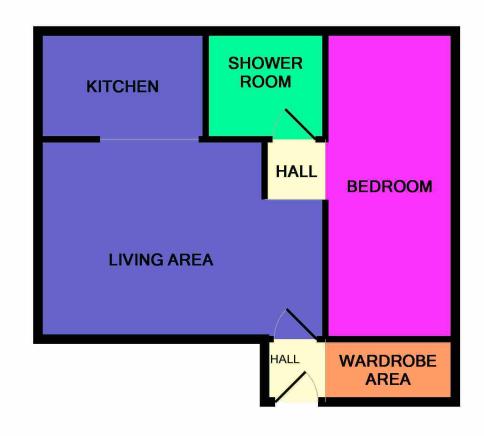

The property first comprises of a spacious living area with the kitchen and lounge set to open plan. The lounge area enjoys an outlook to the front of the property and space for a variety of furniture finished in a neutral decor with a feature wall. The kitchen has been fitted with a wide range of base and wall units providing ample storage and work surfaces along with space for under counter appliances.

The bedroom is conveniently located to the rear of the property and has again been finished in a modern neutral decor. The room offers space for free standing storage furniture and also benefits from a storage cupboard. The upgraded shower room has been fitted with a modern and stylish suite comprising a w.c. hand wash basin and enclosed shower cubicle.

To the exterior, the property benefits greatly from the previously mentioned private parking alongside a lawn area with rotary dryer.

### ACCOMMODATION

Lounge 14'8" x 6'8" (4.47m x 2.03m) approx. Kitchen 7'7" x 5'7" (2.31m x 1.7m) approx. **Double Bedroom** 15'9" x 6'7" (4.8m x 2.01m) approx. Shower Room 6'1" x 5'7" (1.85m x 1.7m) approx.

## Floorplan