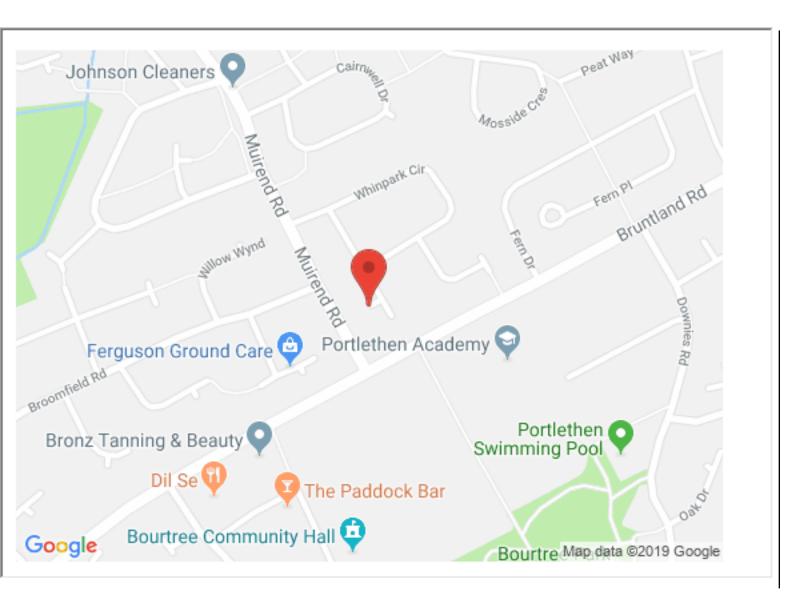

### **Property location**

Directions: Travelling south from Aberdeen on the A90 leave the dual carriageway at the first entrance following the Asda Superstore. Take the third exit at the roundabout and continue along Muirend Road. Whinpark Circle is the third exit on the left. Follow Whinpark Circle through two right hand bends, turning left into a side section. The property is located at the end of the road on the right.

Location: Portlethen is a popular town, only a short drive south of Aberdeen City Centre, which is served by both regular rail and bus services. Both primary and secondary education are catered for in the town along with a host of amenities including a health centre, church, village hall, swimming pool, 18 hole golf course, restaurants, pubs and a range of shops