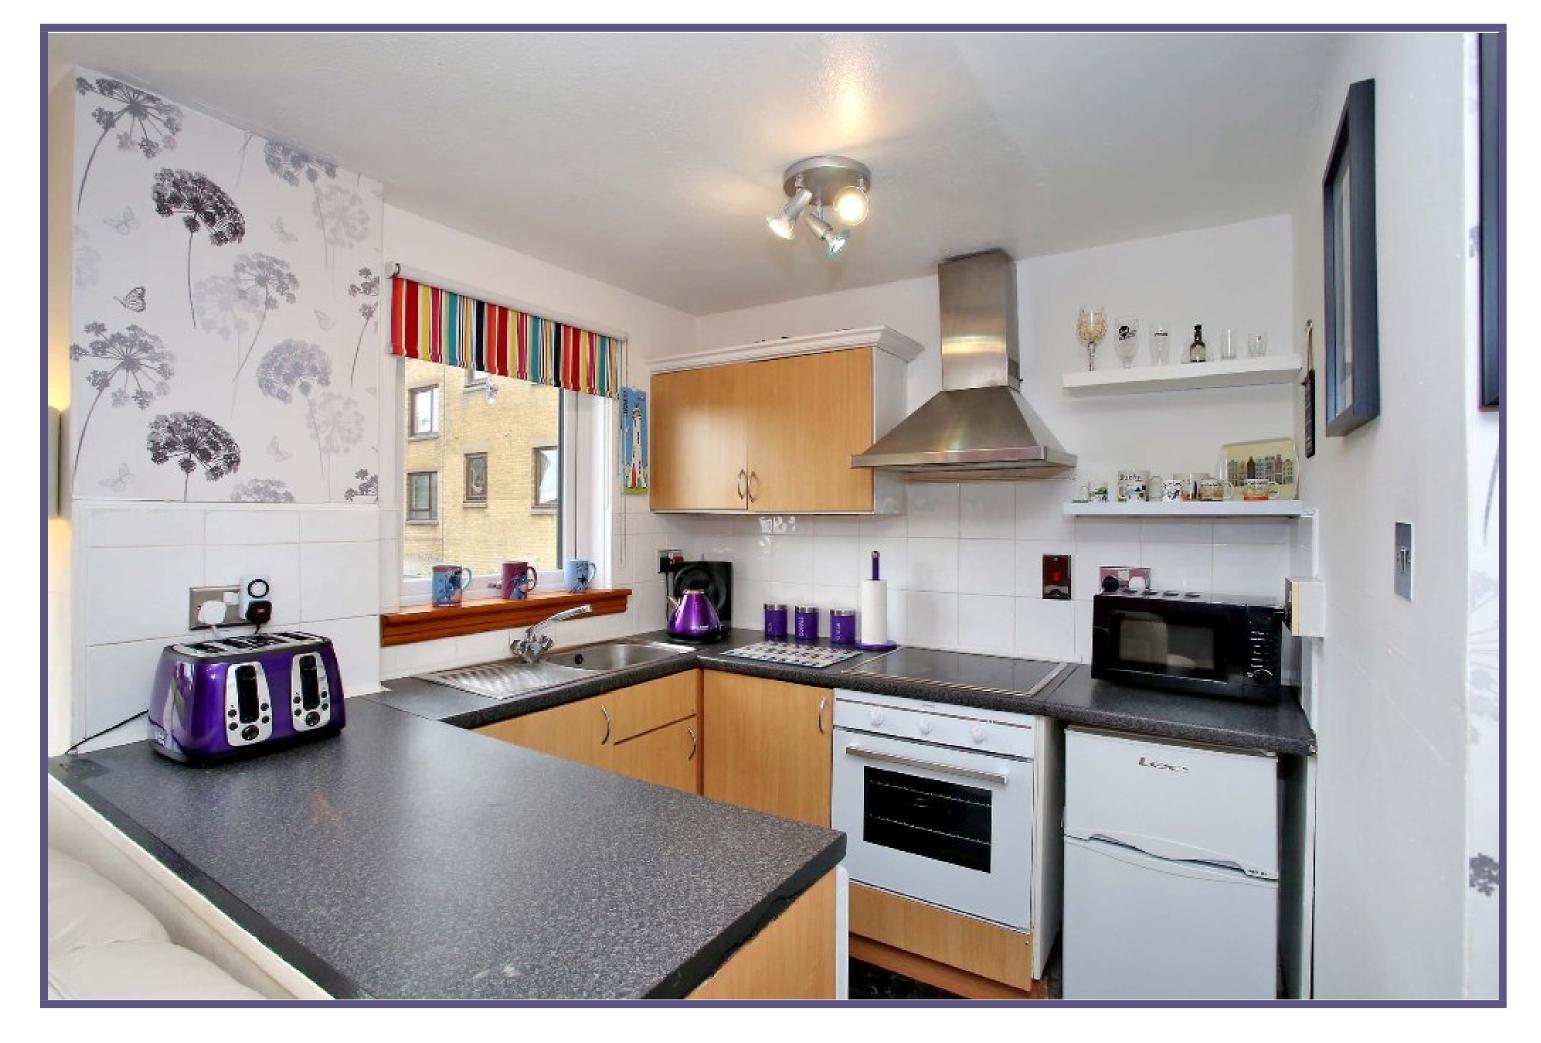

The property first comprises of a spacious living area with the kitchen and lounge set to open plan. The lounge area enjoys an outlook to the front of the property and space for a variety of furniture finished in a neutral decor with a feature wall. The kitchen has been fitted with a wide range of base and wall units providing ample storage and work surfaces along with space for under counter appliances.

### ACCOMMODATION

Lounge 14'8" x 6'8" (4.47m x 2.03m) approx. Kitchen 7'7" x 5'7" (2.31m x 1.7m) approx. **Double Bedroom** 15'9" x 6'7" (4.8m x 2.01m) approx. Shower Room 6'1" x 5'7" (1.85m x 1.7m) approx.