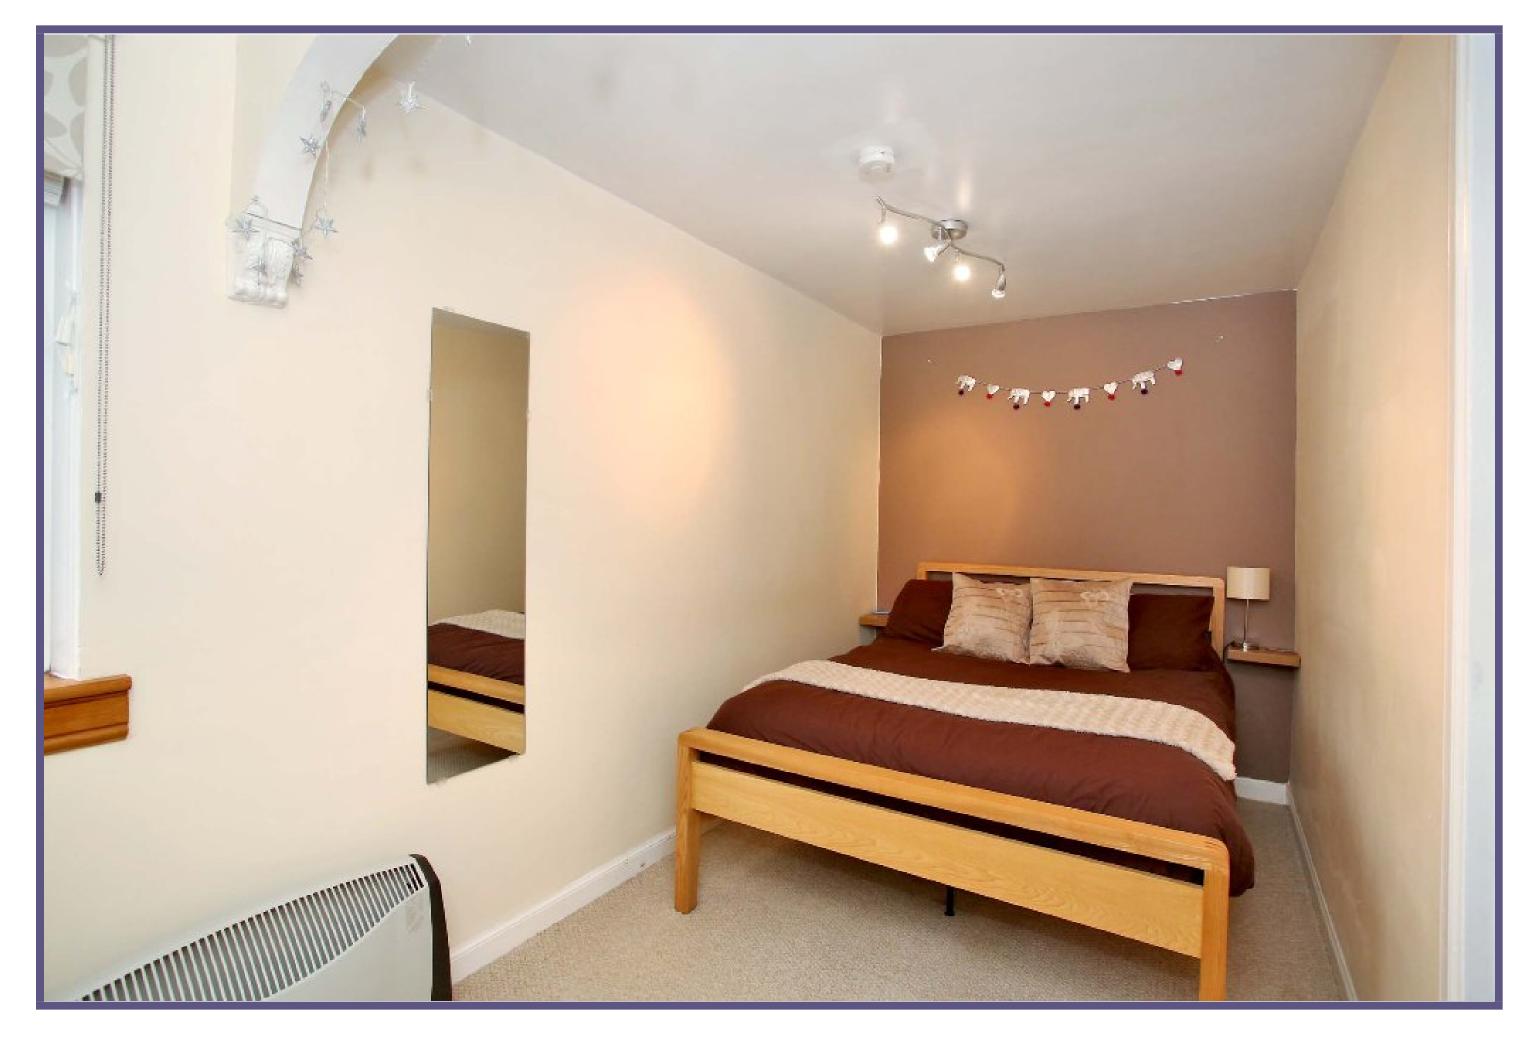

The bedroom is conveniently located to the rear of the property and has again been finished in a modern neutral decor. The room offers space for free standing storage furniture and also benefits from a storage cupboard. The upgraded shower room has been fitted with a modern and stylish suite comprising a w.c. hand wash basin and enclosed shower cubicle.

### ACCOMMODATION

Lounge 14'8" x 6'8" (4.47m x 2.03m) approx. Kitchen 7'7" x 5'7" (2.31m x 1.7m) approx. **Double Bedroom** 15'9" x 6'7" (4.8m x 2.01m) approx. Shower Room 6'1" x 5'7" (1.85m x 1.7m) approx.

**Double Bedroom** 

Shower Room